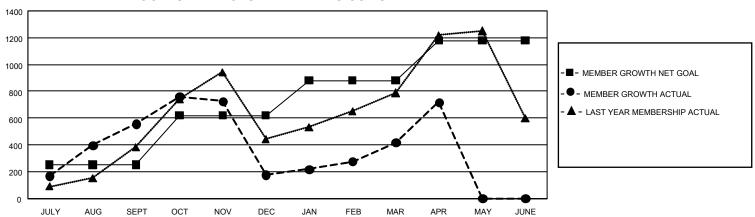

## GOALS AND ACTUAL MEMBERS CUMULATIVE

| DROPPED CLUBS: 12 |       | 265 CLUBS OF 399 ADDED 1<br>OR MORE NEW MEMBERS | GENDER DISTRIBUTION                  |                |  |
|-------------------|-------|-------------------------------------------------|--------------------------------------|----------------|--|
|                   |       |                                                 | MALE                                 | 5,196 (42.40%) |  |
|                   |       |                                                 | FEMALE                               | 7,053 (57.56%) |  |
| DROPPED MEMBERS   |       |                                                 | NON BINARY                           | 0 (0.00%)      |  |
| DECEASED          | 23    |                                                 | PREFER NOT TO ANSWER                 | 5 (0.04%)      |  |
| CLUB CANCELLED    | 115   |                                                 | TOTAL FAMILY UNIT MEMBERS            | 3.184          |  |
| OTHER             | 1,098 | CLICK HERE FOR                                  |                                      |                |  |
| TOTAL             | 1,236 | CUMULATIVE MEMBERSHIP  DATA                     | FAMILY MEMBERS PAYING HALF DUES 1,85 |                |  |

## GMT Constitutional Area 7, Group C

REPORT DOES NOT INCLUDE CLUBS IN UNDISTRICTED AREAS.

| Clubs                 |               |           |               | Members               |                         |                         |                                                    |
|-----------------------|---------------|-----------|---------------|-----------------------|-------------------------|-------------------------|----------------------------------------------------|
| RESULTS FOR 2022-2023 |               |           |               | RESULTS FOR 2022-2023 |                         |                         |                                                    |
| QUARTER               | NEW CLUB GOAL | NEW CLUBS | DROPPED CLUBS | QUARTER MEM           | IBER GROWTH NET<br>GOAL | MEMBER GROWTH<br>ACTUAL | DROPPED MEMBERS<br>ACTUAL (including<br>transfers) |
| JULY/AUG/SEPT         | 9             | 13        | 3             | JULY/AUG/SEPT         | 250                     | 940                     | 195                                                |
| OCT/NOV/DEC           | 18            | 2         | 6             | OCT/NOV/DEC           | 370                     | 449                     | 817                                                |
| JAN/FEB/MAR           | 15            | 6         | 2             | JAN/FEB/MAR           | 260                     | 425                     | 156                                                |
| APR/MAY/JUNE          | 3             | 2         | 1             | APR/MAY/JUNE          | 300                     | 370                     | 67                                                 |