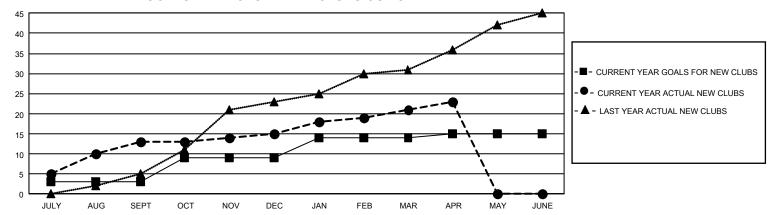

## GOALS AND ACTUAL NEW CLUBS CUMULATIVE

## GMT Constitutional Area 7, Group C

REPORT DOES NOT INCLUDE CLUBS IN UNDISTRICTED AREAS.

| Clubs                 |               |           |               | Members               |                         |                         |                                                    |
|-----------------------|---------------|-----------|---------------|-----------------------|-------------------------|-------------------------|----------------------------------------------------|
| RESULTS FOR 2022-2023 |               |           |               | RESULTS FOR 2022-2023 |                         |                         |                                                    |
| QUARTER               | NEW CLUB GOAL | NEW CLUBS | DROPPED CLUBS | QUARTER MEM           | IBER GROWTH NET<br>GOAL | MEMBER GROWTH<br>ACTUAL | DROPPED MEMBERS<br>ACTUAL (including<br>transfers) |
| JULY/AUG/SEPT         | 9             | 13        | 3             | JULY/AUG/SEPT         | 250                     | 940                     | 195                                                |
| OCT/NOV/DEC           | 18            | 2         | 6             | OCT/NOV/DEC           | 370                     | 449                     | 817                                                |
| JAN/FEB/MAR           | 15            | 6         | 2             | JAN/FEB/MAR           | 260                     | 425                     | 156                                                |
| APR/MAY/JUNE          | 3             | 2         | 1             | APR/MAY/JUNE          | 300                     | 370                     | 67                                                 |